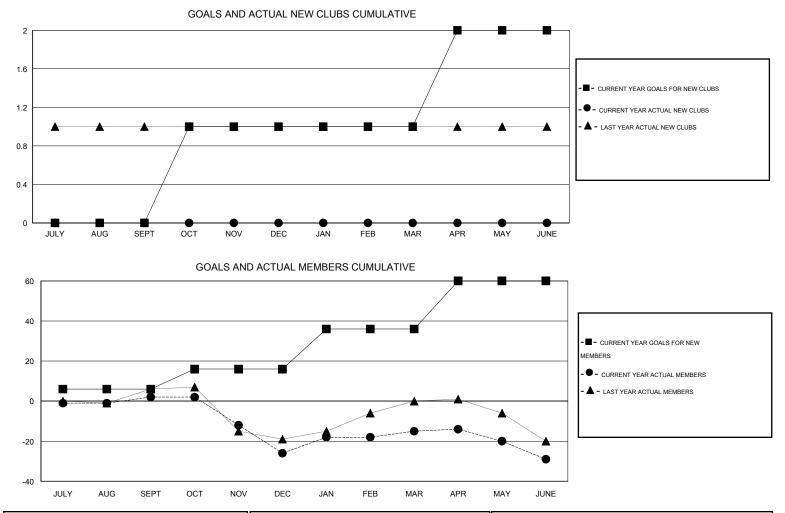

## LOCATION ENGLAND

GMT CA 4

|               |                  | Clubs             |                  |                  | Members<br>RESULTS FOR 2014-2015 |                    |                                     |                    |                  |  |
|---------------|------------------|-------------------|------------------|------------------|----------------------------------|--------------------|-------------------------------------|--------------------|------------------|--|
|               | RESU             | LTS FOR 2014-2015 | i                |                  |                                  |                    |                                     |                    |                  |  |
| QUARTER       | NEW CLUB<br>GOAL | NEW CLUBS         | DROPPED<br>CLUBS | NET<br>GAIN/LOSS | QUARTER                          | NEW MEMBER<br>GOAL | CHARTER AND<br>NEW MEMBERS<br>ADDED | DROPPED<br>MEMBERS | NET<br>GAIN/LOSS |  |
| JULY/AUG/SEPT | 0                | 0                 | 0                | 0                | JULY/AUG/SEPT                    | 6                  | 28                                  | 26                 | 2                |  |
| OCT/NOV/DEC   | 1                | 0                 | 0                | 0                | OCT/NOV/DEC                      | 10                 | 13                                  | 41                 | -28              |  |
| JAN/FEB/MAR   | 0                | 0                 | 0                | 0                | JAN/FEB/MAR                      | 20                 | 31                                  | 20                 | 11               |  |
| APR/MAY/JUNE  | 1                | 0                 | 0                | 0                | APR/MAY/JUNE                     | 24                 | 19                                  | 33                 | -14              |  |